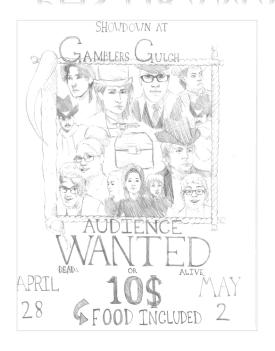

#### Drama 1 & Drama 2 Classes

A Chameleon's Murder Mystery By JIM CHRISTIAN

Permission to perform this play through Leicester Bay Theatricals, Newport, Maine

#### Director's Note

This year's Drama 1 and Drama 2 students are incredible! So is our Tech 1 and Tech 2, and Glam Squad this year! They are so creative and excited to present and perform this delightful comedy for you tonight. I always loved watching Westerns with my Grandpa Wilder True Hatch and my Father, Jeff White. They would have loved this show! I dedicate this to them.