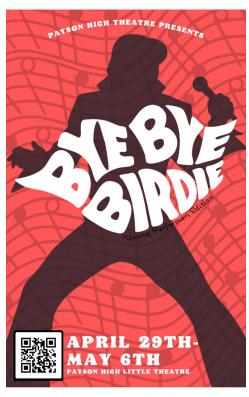

# PHS DRAMA LIONS - SPRING SHOWS

Book by MICHAEL STEWART
Music by CHARLES STROUSE
Lyrics by LEE ADAMS
Originally Produced by EDWARD PADULA

Permission to perform granted through Tams-Whitmark Company

### Director's Note

I have loved this musical since I was a kid. Ann Margeret, who played Kim Macafee in the original film version of this musical, was my first crush! When I was a junior in high school I played Hugo with Springville Community Theatre, and had a wonderful experience! Eminence has done a fantastic job with this production, and I'm proud of each of them. Enjoy the show.

Mr. Rock White